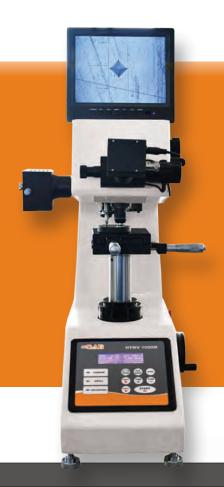

#### Main Function:

LCD Video measuring device is composed by video measuring device, 8" color LCD monitor and connections components. With this device, the indentation can be directly showed on the monitor.

The measurement is more accurate. Avoids visual fatigue and human-made error, increasing working efficiency.

## Standard Configuration:

- 1. 8" Color LCD monitor
- 2. Video measuring device
- 3. Video connection cable